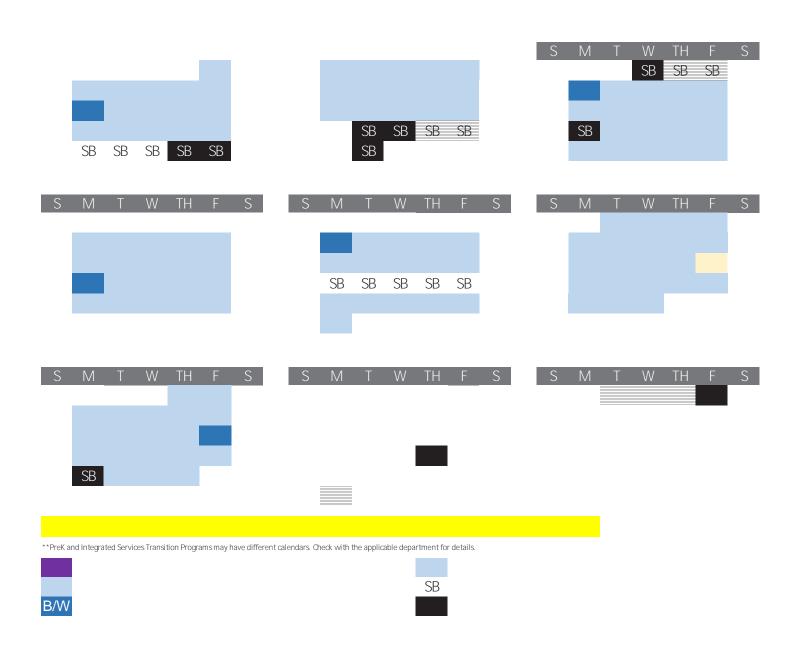

## ool District 2024-25

e da \*\*

S Transition Day (6th and 9th grade only)

hools First Day

Day of school (half day)

st year teachers on duty

PK-12 All teachers on duty

District Professional Learning Day (No students)

Labor Day (No students)

District Professional Learning Day (No students)

Elementary Work Day (No students)

ES (K-5)Parent Teacher Conferences (No students)

PK-12 Parent Teacher Conferences\* (No students)

11 PK-12 BW Day (No students)

25-29 Fall Break (No students)

23 Winter Break Starts

3 Winter Break Ends

O6 PK-12 Work Day (No students)

PK-12 Students Return

Martin Luther King Jr. Holiday (No students)

PK-12 BW Day (No students)

ch 03 Elementary Work Day (No students)

rch 17-21 Spring Break

bril 18 PK-12 Parent Teacher Conferences\* (No students)

May 16 PK-12 Work Day (No students)

May 26 Memorial Day

TBD New Elementary Student Registration Day

End of First Quarter (MS/HS)

December 20 End of Second Quarter (MS/HS)

March 14 End of Third Quarter (MS/HS)

TBD School of Choice Deadline: Secondary Schools
TBD School of Choice Deadline: Elementary Schools

May 21-25 High School Graduations

| Administration Bldg (JSSC)      | 482-7420 |
|---------------------------------|----------|
| Transportation Services         | 490-3155 |
| Customer Support Services (CSC) | 490-3333 |
| Child Nutrition                 | 490-3557 |
| Records                         | 490-3142 |
| IT Support Center               | 490-3456 |